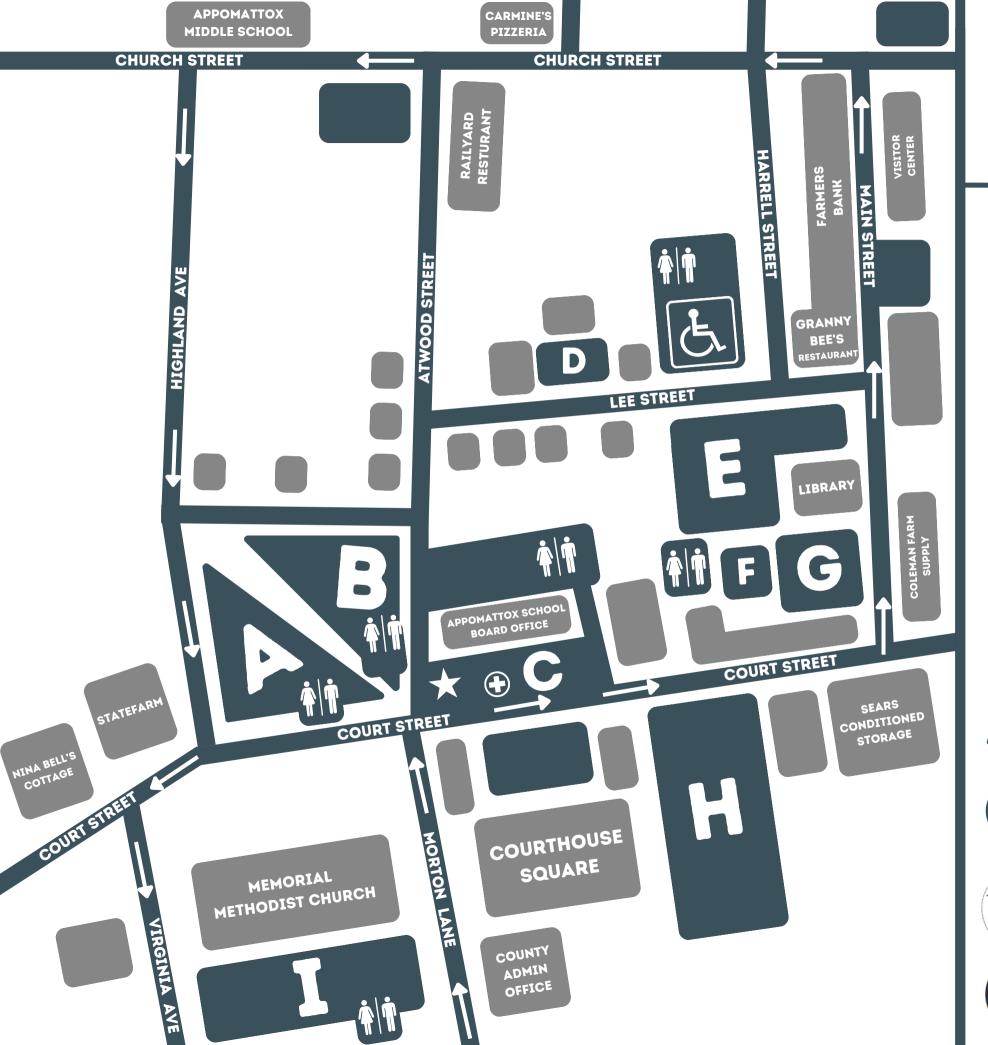

# 2024 FESTIVAL EVENT MAP

### **MAP KEY**

COURTLAND FESTIVAL PARK B

**APPOMATTOX INN & SUITES STAGE** 

C

SCHOOL BOARD OFFICE PARKING LOT

D

WILLIE EXPRESS
PICKUP

FOOD COURT

F

ABBITT PARK
STAGE

G ABBITT PARK

COURTHOUSE PARKING LOT

MEMORIAL METHODIST CHURCH PARKING LOT

FESTIVAL HEADQUARTERS

**RESTROOMS** 

**PARADE ROUTE** 

**FIRST AID** 

HANDICAP PARKING

**APPOMATTOX** 

INN & SUITES

OUTDOOR